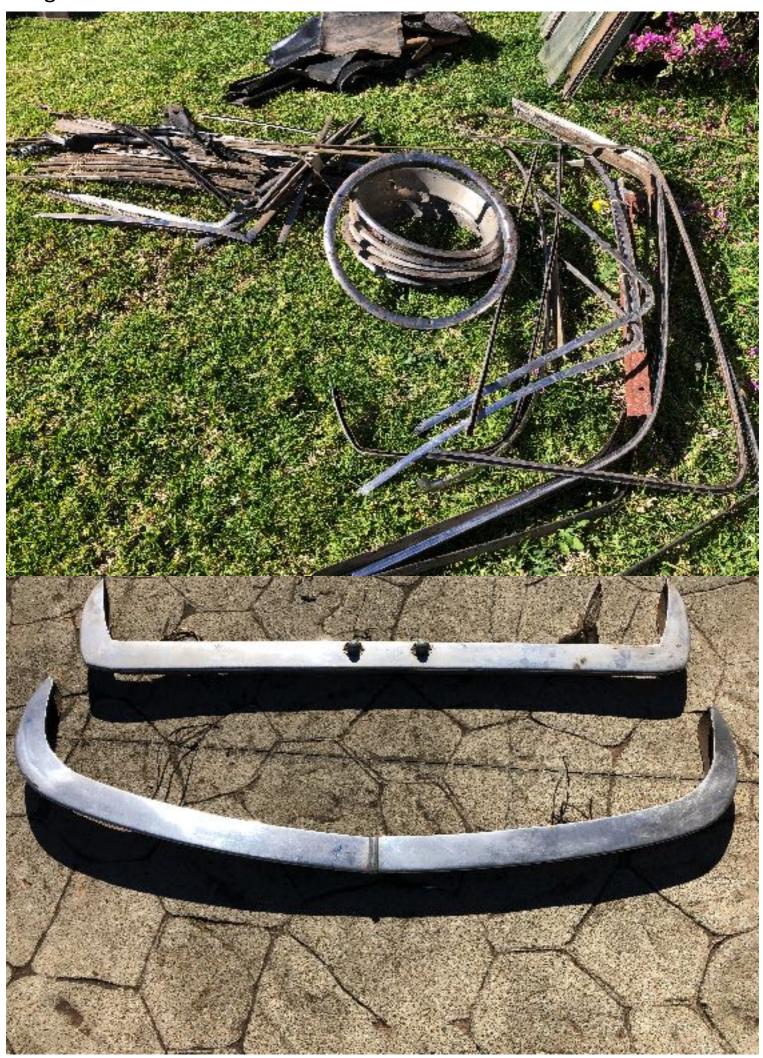

## Lancia Fluvia 1.3S Coupe

1.3L V4 4 Speed Manual British Racing Green

Bare project restoration project
Shell restored and painted (some subsequent damage)
At least +90% parts
Motor / gearbox to be restored
Most bright parts have been re-chromed



SHELL Fully restore shell. Unfortunately some damage to front left corner (happened after shell was restored. All rust removed.





Sub-Frame Assembly No. 818.331 /776





ENGINE / GEARBOX No. H818 302 224335









Glass – ALL except front windscreen Boot lid – but bonnet will need to be sourced



Bright Bits – most re-chromed



## Seats and Trim





Alloy Wheel Set / Fuel Tank



## Suspension / Steering









## Carburetor(s) 2 sets



Misc – Brake Lines / Cabling, etc







Misc. Parts





Parts – cleaned and bagged – see list



| 1. MOUNTING BOLTS             |
|-------------------------------|
| Z. VAWES                      |
| 3. GREASE NIPPLES             |
| 4. BONNET BUFFER              |
| 5. ACCELERATOR LEVER STOP     |
|                               |
|                               |
| 6. BONNET HINGES              |
| 7. VALVES Z                   |
| 8. HEAD BOLTS                 |
| 9. ENGINE SUB FRAME BOLTS     |
| 10. CARBY CONNECTOR PIPE      |
| The statut mount payment that |
| 11. SPARE WHEEL LEATHER TIE   |
| 12. HORN RING (BROKEN?)       |
| 13. DASHBOARD SWITCH          |
| 14.