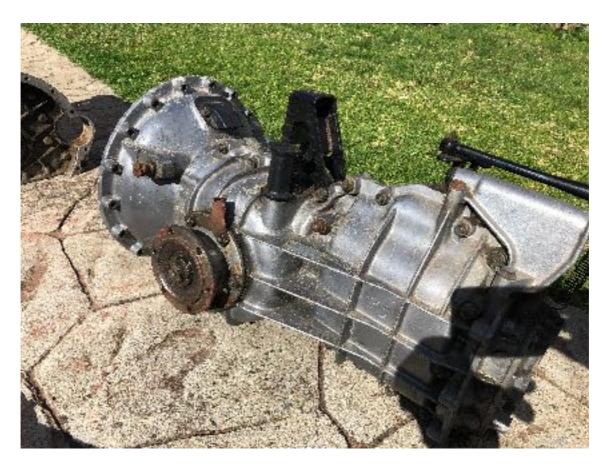

SHELL Fully restore shell. Unfortunately some damage to front left corner (happened after shell was restored. All rust removed.

Sub-Frame Assembly No. 818.331 /776

ENGINE / GEARBOX No. H818 302 224335

Glass – ALL except front windscreen Boot lid – but bonnet will need to be sourced