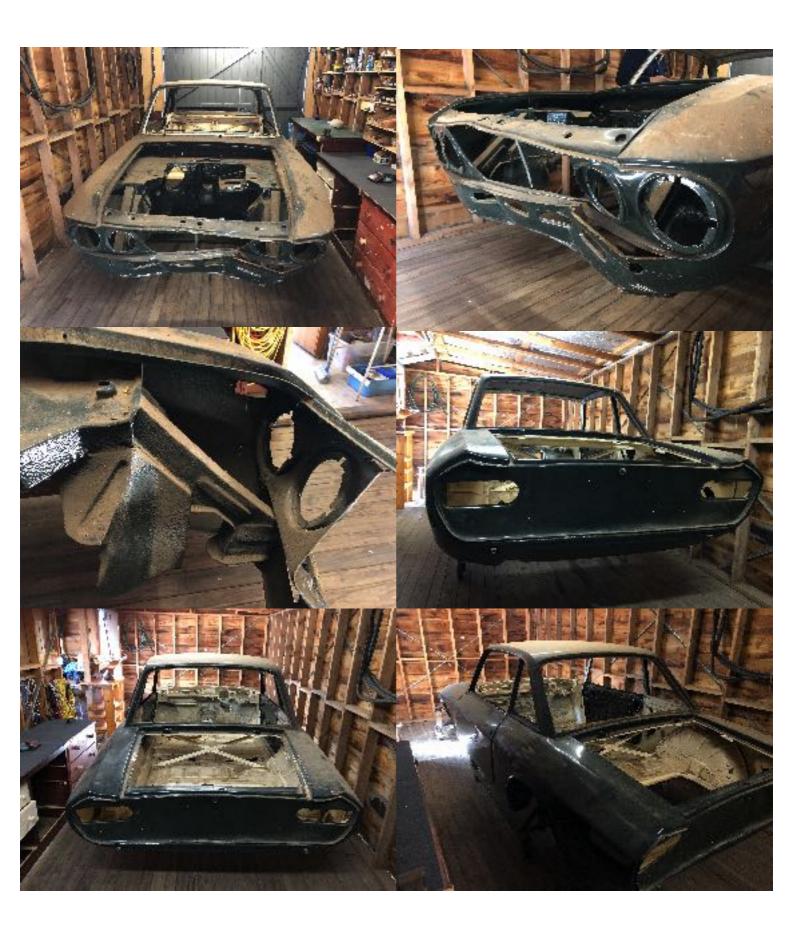

## Lancia Fluvia 1.3S Coupe

1.3L V4 4 Speed Manual British Racing Green

Bare project restoration project
Shell restored and painted (some subsequent damage)
At least +90% parts
Motor / gearbox to be restored
Most bright parts have been re-chromed

SHELL Fully restore shell. Unfortunately some damage to front left corner (happened after shell was restored. All rust removed.

Sub-Frame Assembly No. 818.331 /776

ENGINE / GEARBOX No. H818 302 224335

Glass – ALL except front windscreen Boot lid – but bonnet will need to be sourced

Bright Bits – most re-chromed