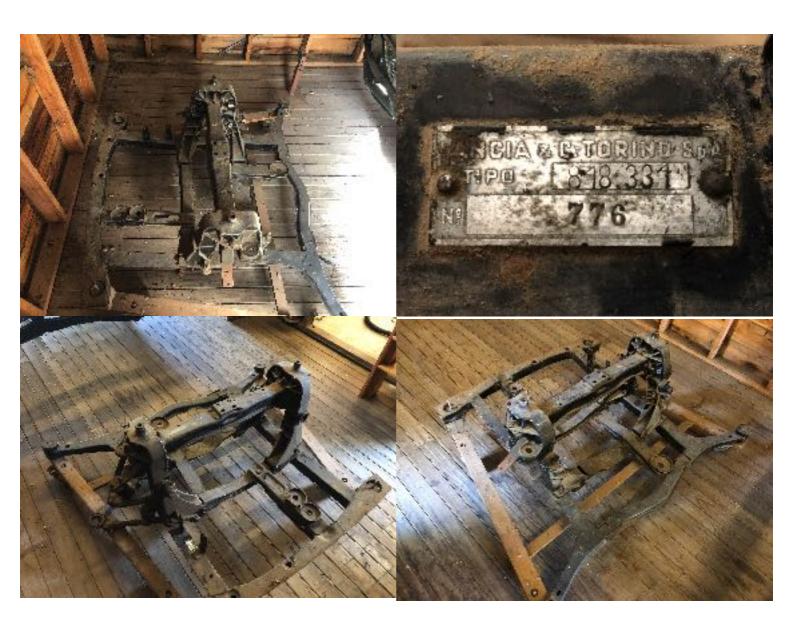

SHELL Fully restore shell. Unfortunately some damage to front left corner (happened after shell was restored. All rust removed.

Sub-Frame Assembly No. 818.331 /776

ENGINE / GEARBOX No. H818 302 224335

Glass – ALL except front windscreen Boot lid – but bonnet will need to be sourced

## Suspension / Steering