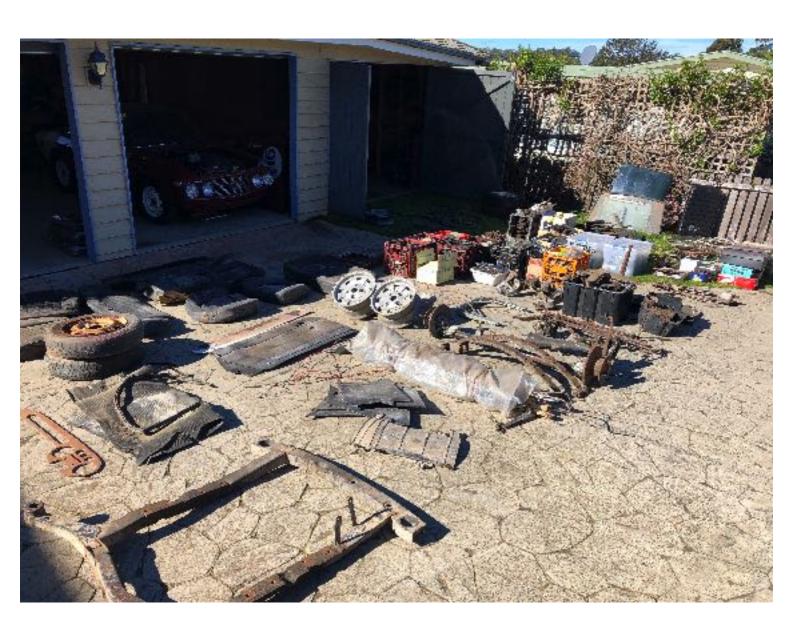

## Lancia Fluvia 1.3S Coupe

1.3L V4 4 Speed Manual British Racing Green

Bare project restoration project
Shell restored and painted (some subsequent damage)
At least +90% parts
Motor / gearbox to be restored
Most bright parts have been re-chromed

SHELL Fully restore shell. Unfortunately some damage to front left corner (happened after shell was restored. All rust removed.

Sub-Frame Assembly No. 818.331 /776

ENGINE / GEARBOX No. H818 302 224335

Glass – ALL except front windscreen Boot lid – but bonnet will need to be sourced