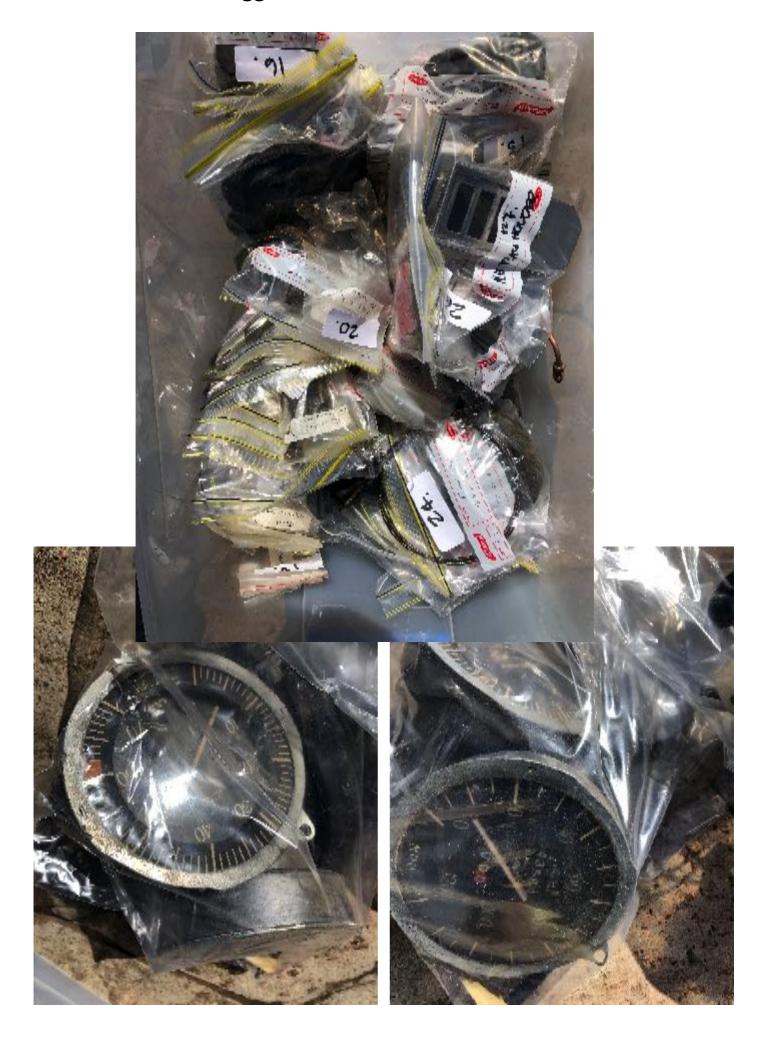

## Carburetor(s) 2 sets

Misc – Brake Lines / Cabling, etc

Misc. Parts

Parts – cleaned and bagged – see list

| 1. MOUNTING BOLTS             |
|-------------------------------|
| Z. VAWES                      |
| 3. GREASE NIPPLES             |
| 4. BONNET BUFFER              |
| 5. ACCELERATOR LEVER STOP     |
|                               |
|                               |
| 6. BONNET HINGES              |
| 7. VALVES Z                   |
| 8. HEAD BOLTS                 |
| 9. ENGINE SUB FRAME BOLTS     |
| 10. CARBY CONNECTOR PIPE      |
| The statut mount payment that |
| 11. SPARE WHEEL LEATHER TIE   |
| 12. HORN RING (BROKEN?)       |
| 13. DASHBOARD SWITCH          |
| 14. HORN PUSH BUTTON          |
| 15. STEERING COLUMN COUPLING  |
| THE SERVE BURE-MUSICAL MENO   |
| get total contraction         |
|                               |

| 16. STEERING WHEEL BOSS & HORN PARTS                                               |
|------------------------------------------------------------------------------------|
| 17. CLOCK MECHANISMS (x2)                                                          |
| 18. GEAR BRACKET REAR SUSPENSION                                                   |
| 19 ENGINE COMPARTMENT LIGHT                                                        |
| 20. RUBBER SHROUD                                                                  |
|                                                                                    |
|                                                                                    |
|                                                                                    |
| 21. IGNITITION RESISTORS & SPARE PLUC                                              |
|                                                                                    |
| 22. PIPE RETAINER (XZ) COVERS TUBES (XB) TOP MOUNT CONNECTOR 23. ENGINE MOUNT (XZ) |
|                                                                                    |
| 24. SEAT SLIDE ROLLERS                                                             |
| 25. CABLE MOUNT ENGINE BAY                                                         |
| WELCH PLUGG (XZ)                                                                   |
|                                                                                    |
|                                                                                    |
| 26. FRONT BUMPER FIXING (?)                                                        |
| 27. POINTS                                                                         |
| 28. SMALL SUSPENSION ITEMS                                                         |
| 29, IGN. COIL MOUNT                                                                |
| 30. ALTERNATOR BRACKET (2) (1)                                                     |
| ACCELORATOR CABLE ENP                                                              |
| CARBY CHOICE CONNECTOR                                                             |
|                                                                                    |

31 DOOR HANDLES & PARTS 32. WINDSCREEN WATER PUMP 33. TURN INDICATOR 34. DOOR PARTS MISC. 35. PETROL OIL PUMP MOUNT 36. TURN INDICATOR COVERS 37. DOOR LOCK SURROUNDS 38. PETROL PUMP 39 WINDSCREEN WIPER MOUNTS 40. LOCK MECHANISMS 41. DOOR WINDOW WINDER SURROUNDS 42. DASHISOARD LIGHTS DIMMER 43. PETROL PUMP FITTING? 44. DASHBOARD AIR PUMP 45. DOOR RETAINER

46 DOOR CONTROL 97. TURN INDICATOR RUBBER 48. TRIN ABOVE TAIL LIGHTS 49. POOR HANDLE & PARTS SO. ALL CABLE SPRING CABLECLAMPS SI PETROL PUMP CIRCULAR NUT. SZ REAR WINDOW LATCH S3. DOOR INDICATORS 54. WINDOW WINDER MECHANISM SO. DOOR HANDLE MECHANISM 56. CYLINDER BEARING 57. BRAKE LINE COMPONENTS

56. CHUNDER BEARING

57. BRAKE LINE COMPONENTS

58. CHOKE CABLE

59. BRAKE PISTON SHIELDS

60. BRAKE BOLTS

BRAKE HOSE MOUNT (L+ R) 6 MASTER BRAKE CYLINDER (CUPYZ) 62. MASTER BRAICE CYLINDER COVER (x3) 63. 64. BRALLE PAR RETAINERS 65. PUNLOP BRAKE PISTON DUST COVER. 66. BRAKE PRESS URE SENSOR 67. DISC BRAKE PAD RETANER 68. DOOR RELEASE HANDLE 69. BRAKE PISTON RINGS, MASTER BRAKE CYLINDER PARTS 70. DUNLOR DISC BERNER PAD (X4) BRAKE • 71. DOOR RELEASE HANDLES 72. DOOR RELEAGE HANDLE 73 TURN INDICATOR 74. DUNLOP BRAKE CYLINDER PISTON (XZ) 75. DUNLOP BRAKE PISTON DUST COVER (P32, P4791, P4795, P4797, P4789) MULTIPLES.

A FRAME SUSPENSION RUBBER 76. RUBBER PARTS 77. 78. CARBY TRUMPETS 79. RUBBER MOUNTS VARIOUS 80. VARIOUS RUBBER GROMETS, SPACERS SI. WINDSCREEN WIPER MOUNT WATER TO 82. BLOCK CONNECTOR VALVE COTTER PIECES 83. BRIGHT PARTS JOINER 84. MISC. BRAILE JOINERS 85. BRAKE SHIM WASHERS 86. BARREL LOCAL PARTS. 87. SEAT SLIDE CATCH & HANDPOST CATCH 88. FAN SUPPORT CLAMP BOLTS 89 DOOR LEVER PINOTS & TOGGLE 90. HEX BOLTS 91. TEMP OIL SENSOR

92. TEMP & PRESSURE SENSORS 93. ACCELORATOR LINKAGE CARBY 94. FRESH AIR VENT (XZ). 95. FRONT SUSPENSION PINOT ARM. 96. LINE BOLT & NUTS 97. TIEROD & BEARING 98. CARRY LINKAGE? 99. SUMP GUARD NUTS / BOLTS 100. ENGINE COMPONENT LIGHT. 101. TIE ROD & BEARING. 102. OIL PRESSURE SENSOR

104. BALLAST RESISTOR
105. GLOVE BOX LOCK MECHANISM
106. DUNIOP BRAKE DUST COVER &
VARGE RUBBER WASHERS.

103. BONNET CLAMP DOWN

| 107. RALLY SUMPGUARD.                 |
|---------------------------------------|
| 108. FRONT BUMPER MOUNTS.             |
| 109. CU JOINT CLAMPS/ BOLTS           |
| 110. REAR INDICATOR COVERS            |
| 111. CYLINDER BEARING SPACER.         |
|                                       |
|                                       |
| 112. SUN SHADE GLARE PIVOTS           |
| 113. TIE ROD CHASIS MOUNTS            |
| 114. INNER CY JOINT SHROUD (1)        |
| 115 CV JOINT RING WASHERS (3)         |
| 116. KEY LOCK ASSEMBLY *( WITH KEYS). |
| THE CEY WOLL ASSEMBLY INC WITH REYS!  |
|                                       |
| y.                                    |
| 117. DAGHIBOARD PARTS                 |
| 118. SEAT SLIDE PARTS                 |
| 119. SPEEDO CABLE                     |
|                                       |

120. IGNITION LEADS ENGINE COVER

121. CV JOINT COVER

M. XIA. 123. HEAD BOLTS. 124. SOUEX CARBY TRUMPETS 125. REAR VIEW MIRROR. 126. TIMING CHAINS 127. ASHTRAM. HOLDER. 128, OIL FILTER HOLDER ENGINE OIL TOP WE ENGINE 129. REAR BRAILE CYLINDERS

- 130. TUNIOP BIZAKE CYLINDER
- 131. ROW BAR MOUNTS
- 132. PUNLCP BIZAKES
- 133 MASTER BIRAILE CYLINDER
- 134.17UNICO BRAKE (ZI) I SET
- AIR+ WATER CONTROL
- 5 136. DUNLOP BRAKE PISTONS

137. ACCELENATOR PEDAL

138. CARBY TRUMPET COVER

139. CON RCDS X3

190 SPEEDOMETER REV COUNTER
1915 PLAYS XZ

191. CHOILE AZCELERATOR CABLES MOUNT

142. SEAT- BACK PIVOT ARM

143. CLUTCH LEVER

144. SUSPENSION MOINT

- 145. INFO PLATES (XZ)