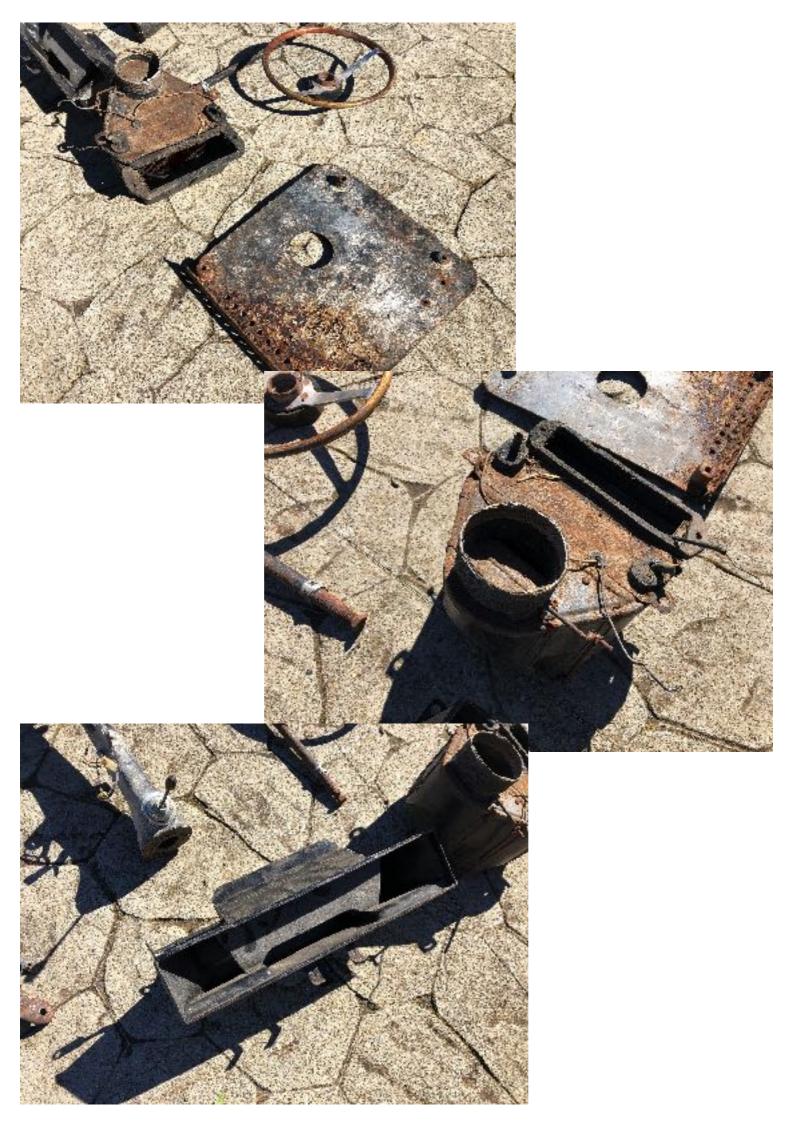

## Carburetor(s) 2 sets

Misc – Brake Lines / Cabling, etc

Misc. Parts

Parts – cleaned and bagged – see list

| 1. MOUNTING BOLTS             |
|-------------------------------|
| Z. VAWES                      |
| 3. GREASE NIPPLES             |
| 4. BONNET BUFFER              |
| 5. ACCELERATOR LEVER STOP     |
|                               |
|                               |
| 6. BONNET HINGES              |
| 7. VALVES Z                   |
| 8. HEAD BOLTS                 |
| 9. ENGINE SUB FRAME BOLTS     |
| 10. CARBY CONNECTOR PIPE      |
| The statut mount payment that |
| 11. SPARE WHEEL LEATHER TIE   |
| 12. HORN RING (BROKEN?)       |
| 13. DASHBOARD SWITCH          |
| 14. HORN PUSH BUTTON          |
| 15. STEERING COLUMN COUPLING  |
| THE SERVE BURE-MUSICAL MENO   |
| get total contraction         |
|                               |

| 16. STEERING WHEEL BOSS & HORN PARTS                                               |
|------------------------------------------------------------------------------------|
| 17. CLOCK MECHANISMS (x2)                                                          |
| 18. GEAR BRACKET REAR SUSPENSION                                                   |
| 19 ENGINE COMPARTMENT LIGHT                                                        |
| 20. RUBBER SHROUD                                                                  |
|                                                                                    |
|                                                                                    |
|                                                                                    |
| 21. IGNITITION RESISTORS & SPARE PLUC                                              |
|                                                                                    |
| 22. PIPE RETAINER (XZ) COVERS TUBES (XB) TOP MOUNT CONNECTOR 23. ENGINE MOUNT (XZ) |
|                                                                                    |
| 24. SEAT SLIDE ROLLERS                                                             |
| 25. CABLE MOUNT ENGINE BAY                                                         |
| WELCH PLUGG (XZ)                                                                   |
|                                                                                    |
|                                                                                    |
| 26. FRONT BUMPER FIXING (?)                                                        |
| 27. POINTS                                                                         |
| 28. SMALL SUSPENSION ITEMS                                                         |
| 29, IGN. COIL MOUNT                                                                |
| 30. ALTERNATOR BRACKET (2) (1)                                                     |
| ACCELORATOR CABLE ENP                                                              |
| CARBY CHOICE CONNECTOR                                                             |
|                                                                                    |

31 DOOR HANDLES & PARTS 32. WINDSCREEN WATER PUMP 33. TURN INDICATOR 34. DOOR PARTS MISC. 35. PETROL OIL PUMP MOUNT 36. TURN INDICATOR COVERS 37. DOOR LOCK SURROUNDS 38. PETROL PUMP 39 WINDSCREEN WIPER MOUNTS 40. LOCK MECHANISMS 41. DOOR WINDOW WINDER SURROUNDS 42. DASHISOARD LIGHTS DIMMER 43. PETROL PUMP FITTING? 44. DASHBOARD AIR PUMP 45. DOOR RETAINER