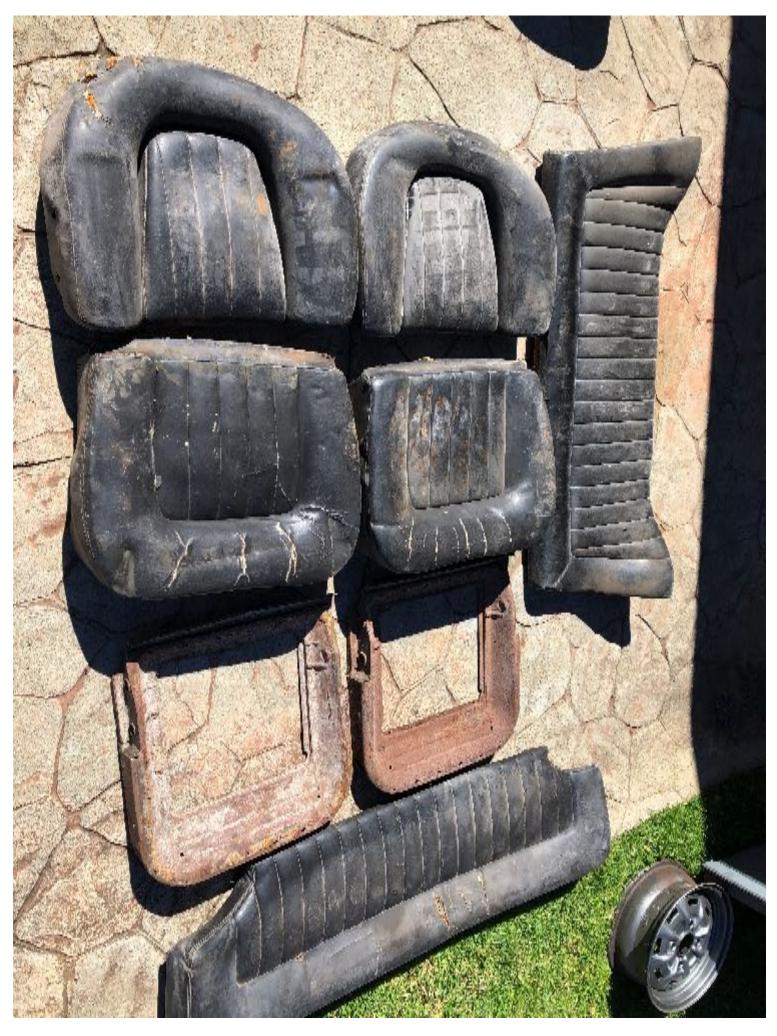

## Lancia Fluvia 1.3S Coupe

1.3L V4 4 Speed Manual British Racing Green

Bare project restoration project
Shell restored and painted (some subsequent damage)
At least +90% parts
Motor / gearbox to be restored
Most bright parts have been re-chromed



SHELL Fully restore shell. Unfortunately some damage to front left corner (happened after shell was restored. All rust removed.





Sub-Frame Assembly No. 818.331 /776





ENGINE / GEARBOX No. H818 302 224335









Glass – ALL except front windscreen Boot lid – but bonnet will need to be sourced



Bright Bits – most re-chromed



## Seats and Trim





Alloy Wheel Set / Fuel Tank



## Suspension / Steering









## Carburetor(s) 2 sets



Misc – Brake Lines / Cabling, etc







Misc. Parts





Parts – cleaned and bagged – see list



| 1. MOUNTING BOLTS             |
|-------------------------------|
| Z. VAWES                      |
| 3. GREASE NIPPLES             |
| 4. BONNET BUFFER              |
| 5. ACCELERATOR LEVER STOP     |
|                               |
|                               |
| 6. BONNET HINGES              |
| 7. VALVES Z                   |
| 8. HEAD BOLTS                 |
| 9. ENGINE SUB FRAME BOLTS     |
| 10. CARBY CONNECTOR PIPE      |
| The statut mount payment that |
| 11. SPARE WHEEL LEATHER TIE   |
| 12. HORN RING (BROKEN?)       |
| 13. DASHBOARD SWITCH          |
| 14. HORN PUSH BUTTON