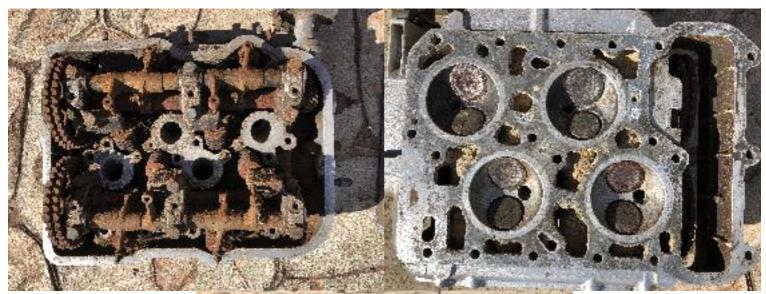

SHELL Fully restore shell. Unfortunately some damage to front left corner (happened after shell was restored. All rust removed.

Sub-Frame Assembly No. 818.331 /776

ENGINE / GEARBOX No. H818 302 224335

Glass – ALL except front windscreen Boot lid – but bonnet will need to be sourced