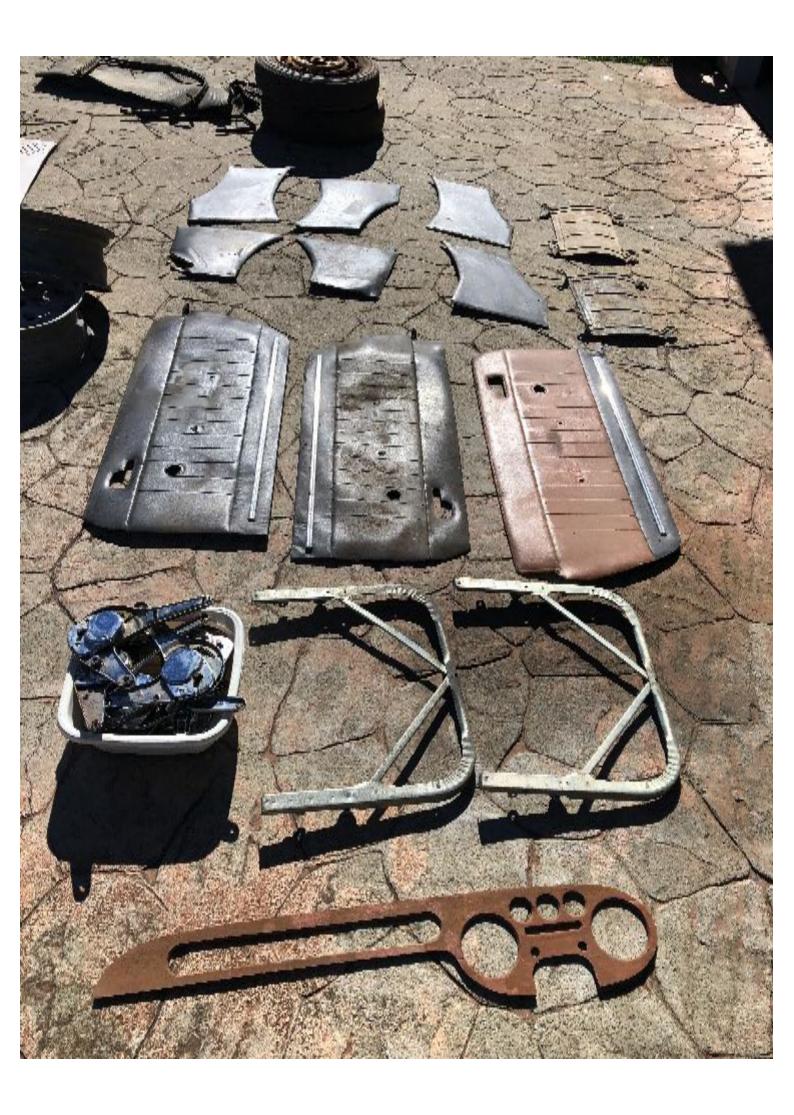

## Seats and Trim

Alloy Wheel Set / Fuel Tank

## Carburetor(s) 2 sets

Misc – Brake Lines / Cabling, etc

Misc. Parts

Parts – cleaned and bagged – see list

| 1. MOUNTING BOLTS             |
|-------------------------------|
| Z. VAWES                      |
| 3. GREASE NIPPLES             |
| 4. BONNET BUFFER              |
| 5. ACCELERATOR LEVER STOP     |
|                               |
|                               |
| 6. BONNET HINGES              |
| 7. VALVES Z                   |
| 8. HEAD BOLTS                 |
| 9. ENGINE SUB FRAME BOLTS     |
| 10. CARBY CONNECTOR PIPE      |
| The statut mount payment that |
| 11. SPARE WHEEL LEATHER TIE   |
| 12. HORN RING (BROKEN?)       |
| 13. DASHBOARD SWITCH          |
| 14. HORN PUSH BUTTON          |
| 15. STEERING COLUMN COUPLING  |
| THE SERVE BURE-MUSICAL MENO   |
| get total contraction         |
|                               |