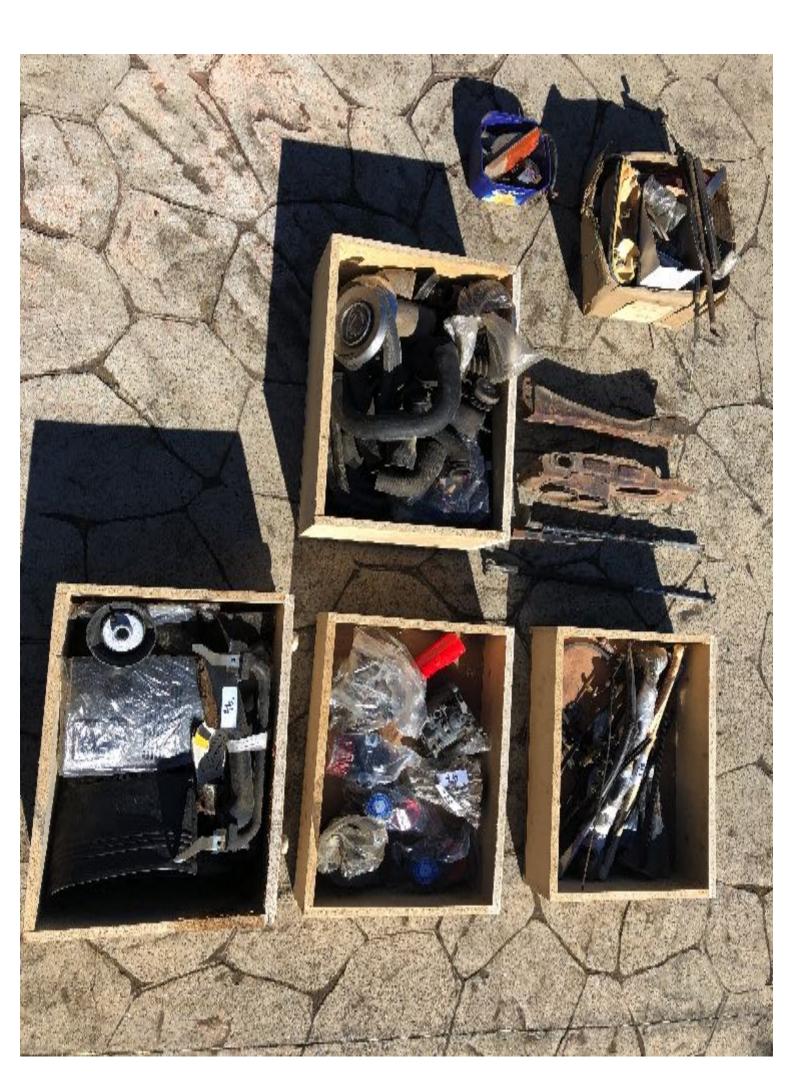

## Lancia Fluvia 1.3S Coupe

1.3L V4 4 Speed Manual British Racing Green

Bare project restoration project
Shell restored and painted (some subsequent damage)
At least +90% parts
Motor / gearbox to be restored
Most bright parts have been re-chromed

SHELL Fully restore shell. Unfortunately some damage to front left corner (happened after shell was restored. All rust removed.

Sub-Frame Assembly No. 818.331 /776

ENGINE / GEARBOX No. H818 302 224335

Glass – ALL except front windscreen Boot lid – but bonnet will need to be sourced

Bright Bits – most re-chromed

## Seats and Trim

Alloy Wheel Set / Fuel Tank

## Suspension / Steering

## Carburetor(s) 2 sets

Misc – Brake Lines / Cabling, etc

Misc. Parts

Parts – cleaned and bagged – see list

| 1. MOUNTING BOLTS             |
|-------------------------------|
| Z. VAWES                      |
| 3. GREASE NIPPLES             |
| 4. BONNET BUFFER              |
| 5. ACCELERATOR LEVER STOP     |
|                               |
|                               |
| 6. BONNET HINGES              |
| 7. VALVES Z                   |
| 8. HEAD BOLTS                 |
| 9. ENGINE SUB FRAME BOLTS     |
| 10. CARBY CONNECTOR PIPE      |
| The statut mount payment that |
| 11. SPARE WHEEL LEATHER TIE   |
| 12. HORN RING (BROKEN?)       |
| 13. DASHBOARD SWITCH          |
| 14. HORN PUSH BUTTON          |
| 15. STEERING COLUMN COUPLING  |
| THE SERVE BURE-MUSICAL MENO   |
| get total contraction         |
|                               |