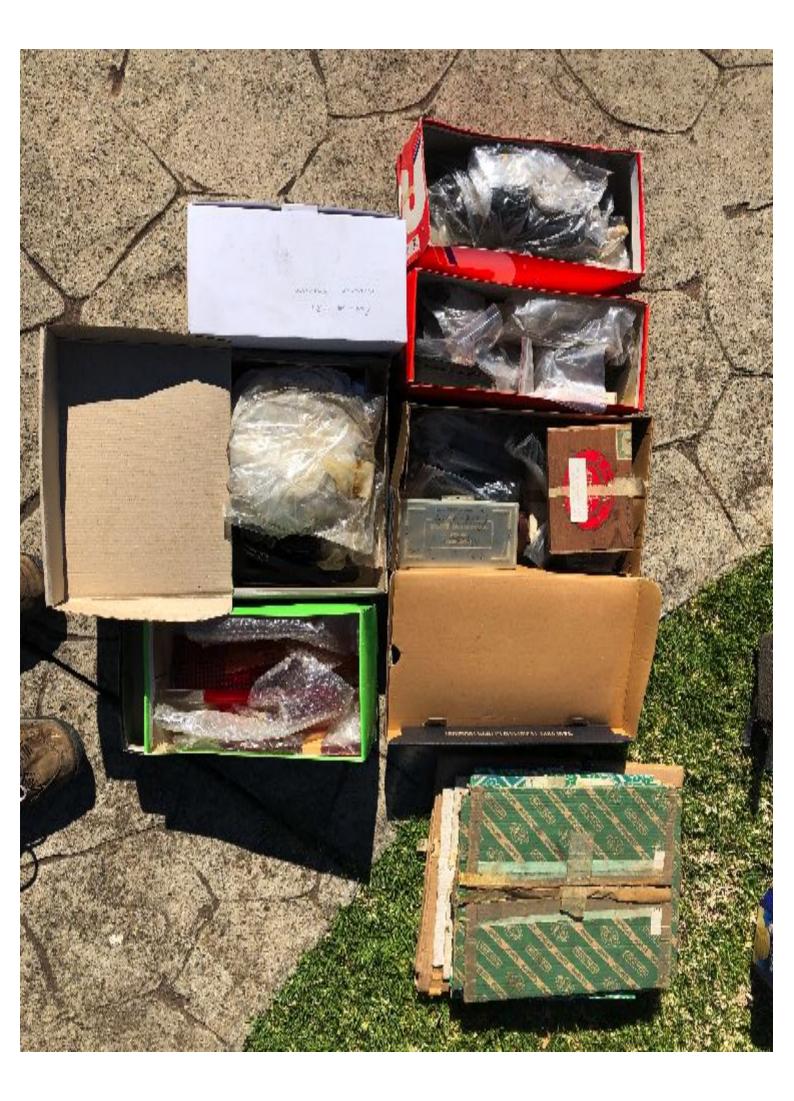

## Carburetor(s) 2 sets

Misc – Brake Lines / Cabling, etc

Misc. Parts

Parts – cleaned and bagged – see list

| 1. MOUNTING BOLTS             |
|-------------------------------|
| Z. VAWES                      |
| 3. GREASE NIPPLES             |
| 4. BONNET BUFFER              |
| 5. ACCELERATOR LEVER STOP     |
|                               |
|                               |
| 6. BONNET HINGES              |
| 7. VALVES Z                   |
| 8. HEAD BOLTS                 |
| 9. ENGINE SUB FRAME BOLTS     |
| 10. CARBY CONNECTOR PIPE      |
| The statut mount payment that |
| 11. SPARE WHEEL LEATHER TIE   |
| 12. HORN RING (BROKEN?)       |
| 13. DASHBOARD SWITCH          |
| 14. HORN PUSH BUTTON          |
| 15. STEERING COLUMN COUPLING  |
| THE SERVE BURE-MUSICAL MENO   |
| get total contraction         |
|                               |