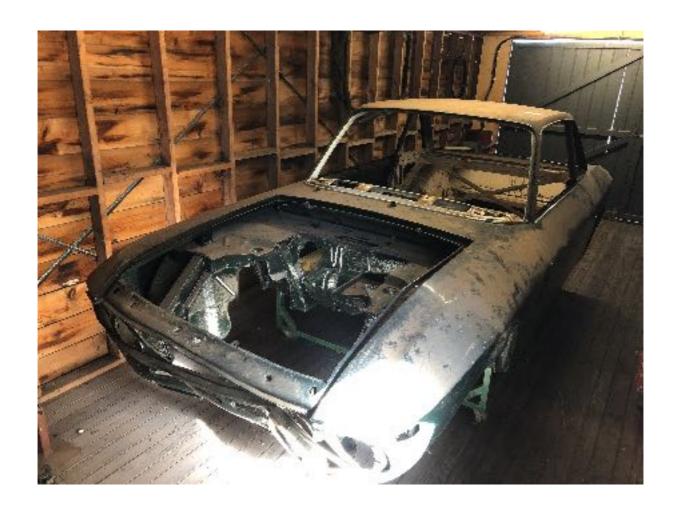

## Lancia Fluvia 1.3S Coupe

1.3L V4 4 Speed Manual British Racing Green

Bare project restoration project
Shell restored and painted (some subsequent damage)
At least +90% parts
Motor / gearbox to be restored
Most bright parts have been re-chromed

SHELL Fully restore shell. Unfortunately some damage to front left corner (happened after shell was restored. All rust removed.

Sub-Frame Assembly No. 818.331 /776

ENGINE / GEARBOX No. H818 302 224335

Glass – ALL except front windscreen Boot lid – but bonnet will need to be sourced