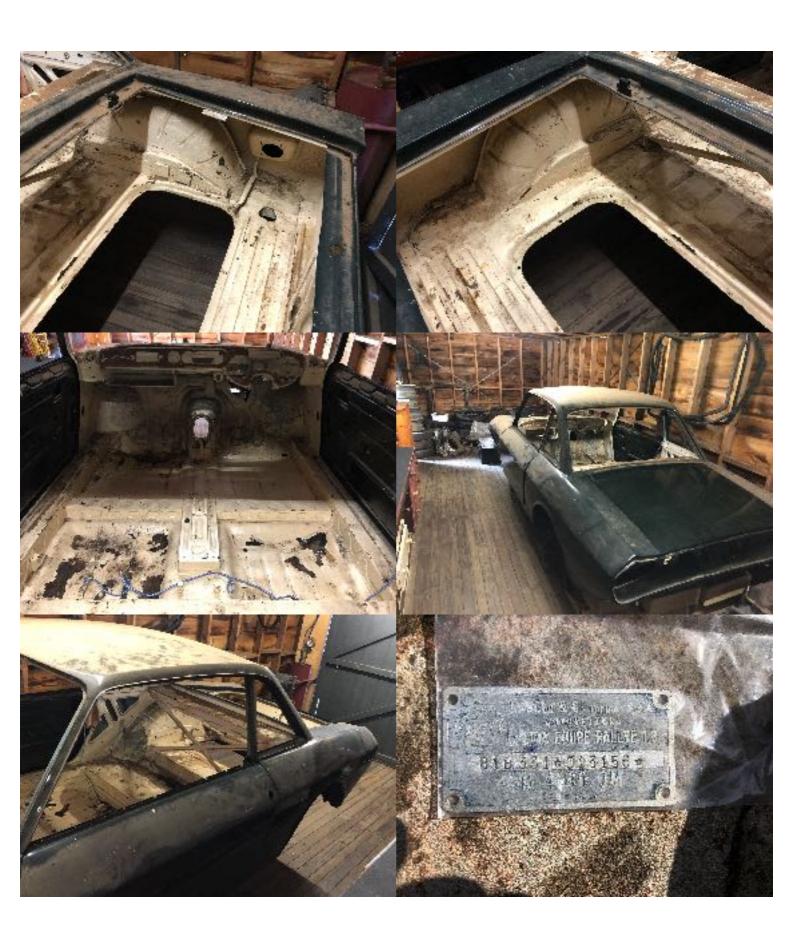

SHELL Fully restore shell. Unfortunately some damage to front left corner (happened after shell was restored. All rust removed.

Sub-Frame Assembly No. 818.331 /776

ENGINE / GEARBOX No. H818 302 224335

Glass – ALL except front windscreen Boot lid – but bonnet will need to be sourced

## Seats and Trim

Alloy Wheel Set / Fuel Tank