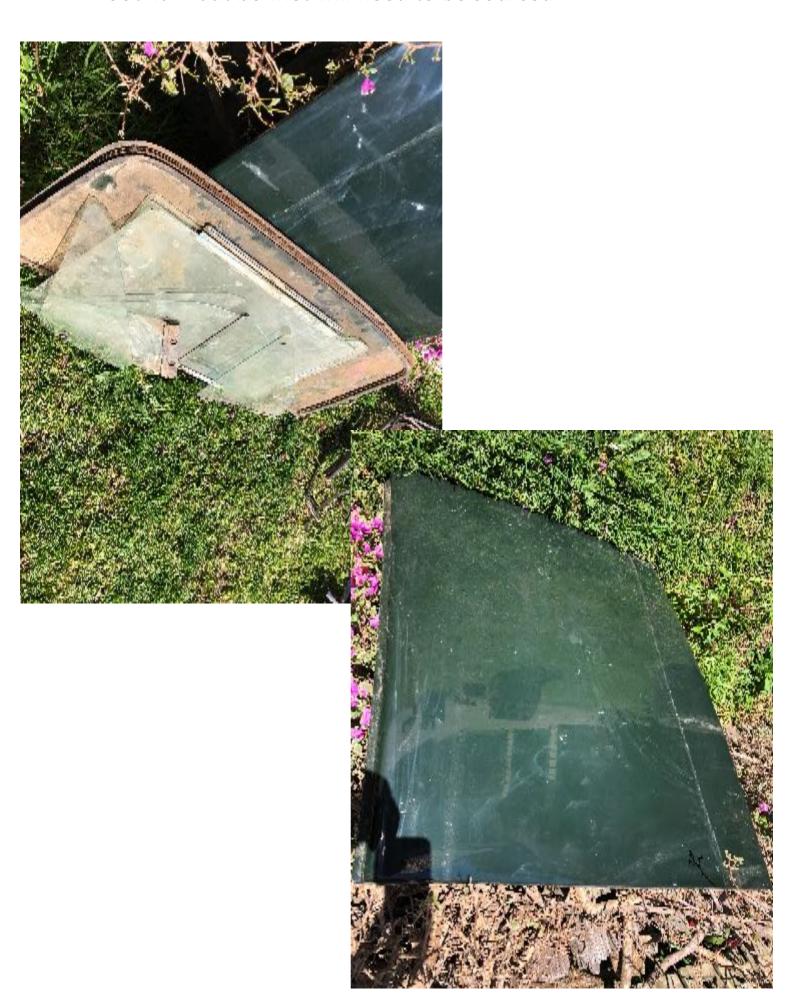

SHELL Fully restore shell. Unfortunately some damage to front left corner (happened after shell was restored. All rust removed.

Sub-Frame Assembly No. 818.331 /776

ENGINE / GEARBOX No. H818 302 224335

Glass – ALL except front windscreen Boot lid – but bonnet will need to be sourced