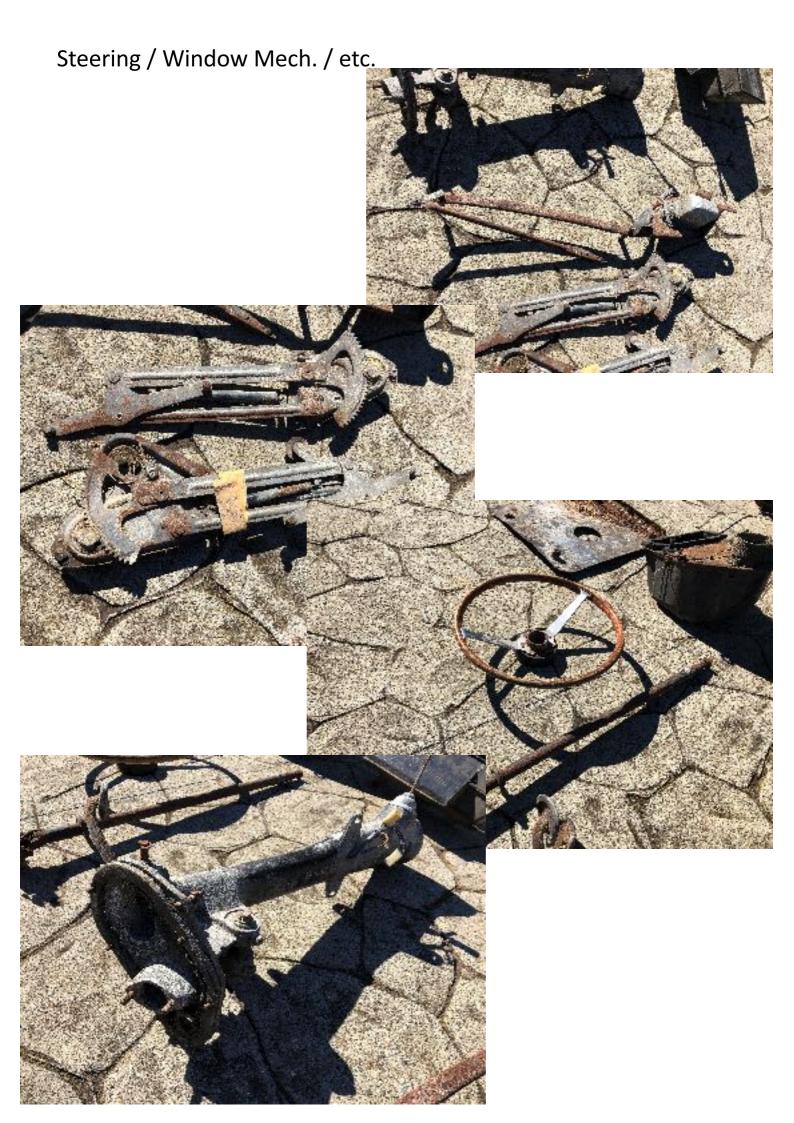

## Suspension / Steering

## Carburetor(s) 2 sets

Misc – Brake Lines / Cabling, etc

Misc. Parts

Parts – cleaned and bagged – see list

| 1. MOUNTING BOLTS             |
|-------------------------------|
| Z. VAWES                      |
| 3. GREASE NIPPLES             |
| 4. BONNET BUFFER              |
| 5. ACCELERATOR LEVER STOP     |
|                               |
|                               |
| 6. BONNET HINGES              |
| 7. VALVES Z                   |
| 8. HEAD BOLTS                 |
| 9. ENGINE SUB FRAME BOLTS     |
| 10. CARBY CONNECTOR PIPE      |
| The statut mount payment that |
| 11. SPARE WHEEL LEATHER TIE   |
| 12. HORN RING (BROKEN?)       |
| 13. DASHBOARD SWITCH          |
| 14. HORN PUSH BUTTON          |
| 15. STEERING COLUMN COUPLING  |
| THE SERVE BURE-MUSICAL MENO   |
| get total contraction         |
|                               |

| 16. STEERING WHEEL BOSS & HORN PARTS                                               |
|------------------------------------------------------------------------------------|
| 17. CLOCK MECHANISMS (x2)                                                          |
| 18. GEAR BRACKET REAR SUSPENSION                                                   |
| 19 ENGINE COMPARTMENT LIGHT                                                        |
| 20. RUBBER SHROUD                                                                  |
|                                                                                    |
|                                                                                    |
|                                                                                    |
| 21. IGNITITION RESISTORS & SPARE PLUC                                              |
|                                                                                    |
| 22. PIPE RETAINER (XZ) COVERS TUBES (XB) TOP MOUNT CONNECTOR 23. ENGINE MOUNT (XZ) |
|                                                                                    |
| 24. SEAT SLIDE ROLLERS                                                             |
| 25. CABLE MOUNT ENGINE BAY                                                         |
| WELCH PLUGG (XZ)                                                                   |
|                                                                                    |
|                                                                                    |
| 26. FRONT BUMPER FIXING (?)                                                        |
| 27. POINTS                                                                         |
| 28. SMALL SUSPENSION ITEMS                                                         |
| 29, IGN. COIL MOUNT                                                                |
| 30. ALTERNATOR BRACKET (2) (1)                                                     |
| ACCELORATOR CABLE ENP                                                              |
| CARBY CHOICE CONNECTOR                                                             |
|                                                                                    |

31 DOOR HANDLES & PARTS 32. WINDSCREEN WATER PUMP 33. TURN INDICATOR 34. DOOR PARTS MISC. 35. PETROL OIL PUMP MOUNT 36. TURN INDICATOR COVERS 37. DOOR LOCK SURROUNDS 38. PETROL PUMP 39 WINDSCREEN WIPER MOUNTS 40. LOCK MECHANISMS 41. DOOR WINDOW WINDER SURROUNDS 42. DASHISOARD LIGHTS DIMMER 43. PETROL PUMP FITTING? 44. DASHBOARD AIR PUMP 45. DOOR RETAINER