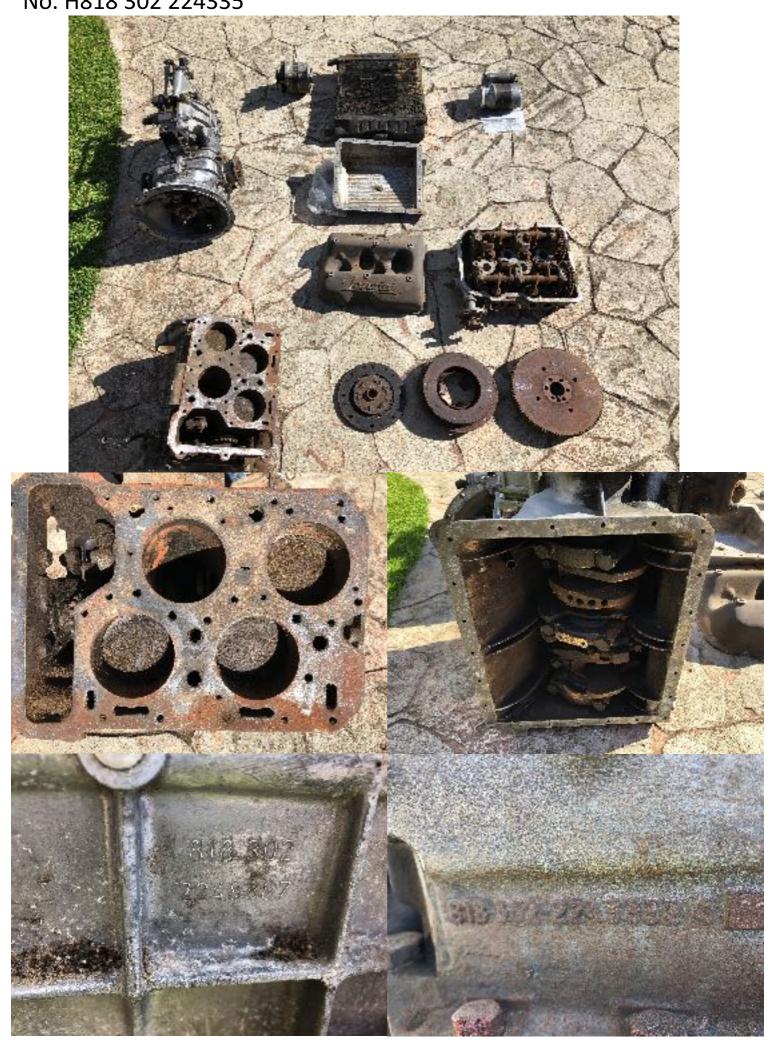

SHELL Fully restore shell. Unfortunately some damage to front left corner (happened after shell was restored. All rust removed.

Sub-Frame Assembly No. 818.331 /776

ENGINE / GEARBOX No. H818 302 224335

Glass – ALL except front windscreen Boot lid – but bonnet will need to be sourced