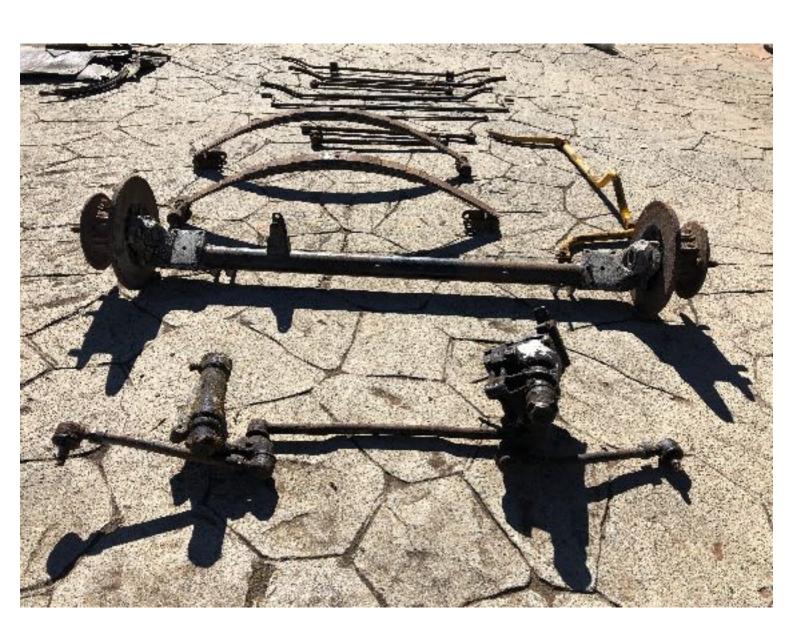

## Lancia Fluvia 1.3S Coupe

1.3L V4 4 Speed Manual British Racing Green

Bare project restoration project
Shell restored and painted (some subsequent damage)
At least +90% parts
Motor / gearbox to be restored
Most bright parts have been re-chromed



SHELL Fully restore shell. Unfortunately some damage to front left corner (happened after shell was restored. All rust removed.





Sub-Frame Assembly No. 818.331 /776





ENGINE / GEARBOX No. H818 302 224335









Glass – ALL except front windscreen Boot lid – but bonnet will need to be sourced



Bright Bits – most re-chromed



## Seats and Trim





Alloy Wheel Set / Fuel Tank



## Suspension / Steering









## Carburetor(s) 2 sets



Misc – Brake Lines / Cabling, etc







Misc. Parts





Parts – cleaned and bagged – see list



| 1. MOUNTING BOLTS             |
|-------------------------------|
| Z. VAWES                      |
| 3. GREASE NIPPLES             |
| 4. BONNET BUFFER              |
| 5. ACCELERATOR LEVER STOP     |
|                               |
|                               |
| 6. BONNET HINGES              |
| 7. VALVES Z                   |
| 8. HEAD BOLTS                 |
| 9. ENGINE SUB FRAME BOLTS     |
| 10. CARBY CONNECTOR PIPE      |
| The statut mount payment that |
| 11. SPARE WHEEL LEATHER TIE   |
| 12. HORN RING (BROKEN?)       |
| 13. DASHBOARD SWITCH          |
| 14. HORN PUSH BUTTON          |
| 15. STEERING COLUMN COUPLING  |
| THE SERVE BURE-MUS