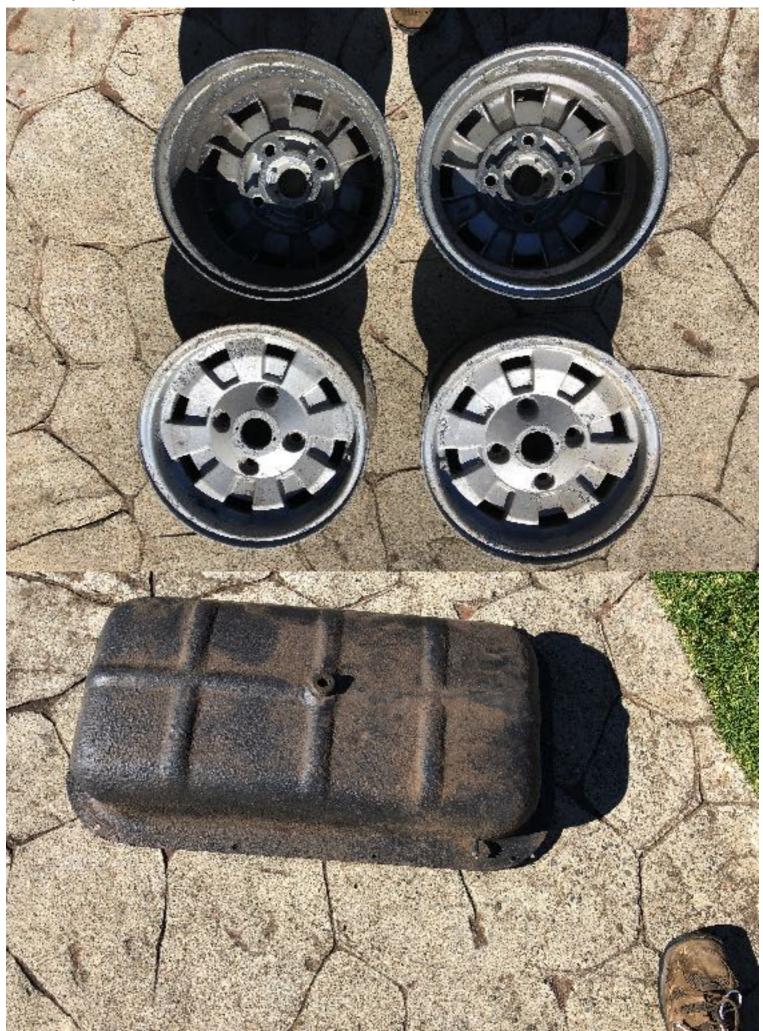

## Lancia Fluvia 1.3S Coupe

1.3L V4 4 Speed Manual British Racing Green

Bare project restoration project
Shell restored and painted (some subsequent damage)
At least +90% parts
Motor / gearbox to be restored
Most bright parts have been re-chromed



SHELL Fully restore shell. Unfortunately some damage to front left corner (happened after shell was restored. All rust removed.





Sub-Frame Assembly No. 818.331 /776





ENGINE / GEARBOX No. H818 302 224335









Glass – ALL except front windscreen Boot lid – but bonnet will need to be sourced



Bright Bits – most re-chromed



## Seats and Trim





Alloy Wheel Set / Fuel Tank



## Suspension / Steering









## Carburetor(s) 2 sets



Misc – Brake Lines / Cabling, etc







Misc. Parts





Parts – cleaned and bagged – see list



| 1. MOUNTING BOLTS             |
|-------------------------------|
| Z. VAWES                      |
| 3. GREASE NIPPLES             |
| 4. BONNET BUFFER              |
| 5. ACCELERATOR LEVER STOP     |
|                               |
|                               |
| 6. BONNET HINGES              |
| 7. VALVES Z                   |
| 8. HEAD BOLTS                 |
| 9. ENGINE SUB FRAME BOLTS     |
| 10. CARBY CONNECTOR PIPE      |
| The statut mount payment that |
| 11. SPARE WHEEL LEATHER TIE   |
| 12. HORN RING (BROKEN?)       |
| 13. DASHBOARD SWITCH          |
| 14. HORN PUSH BUTTON          |
| 15. STEERING COLUMN COUP