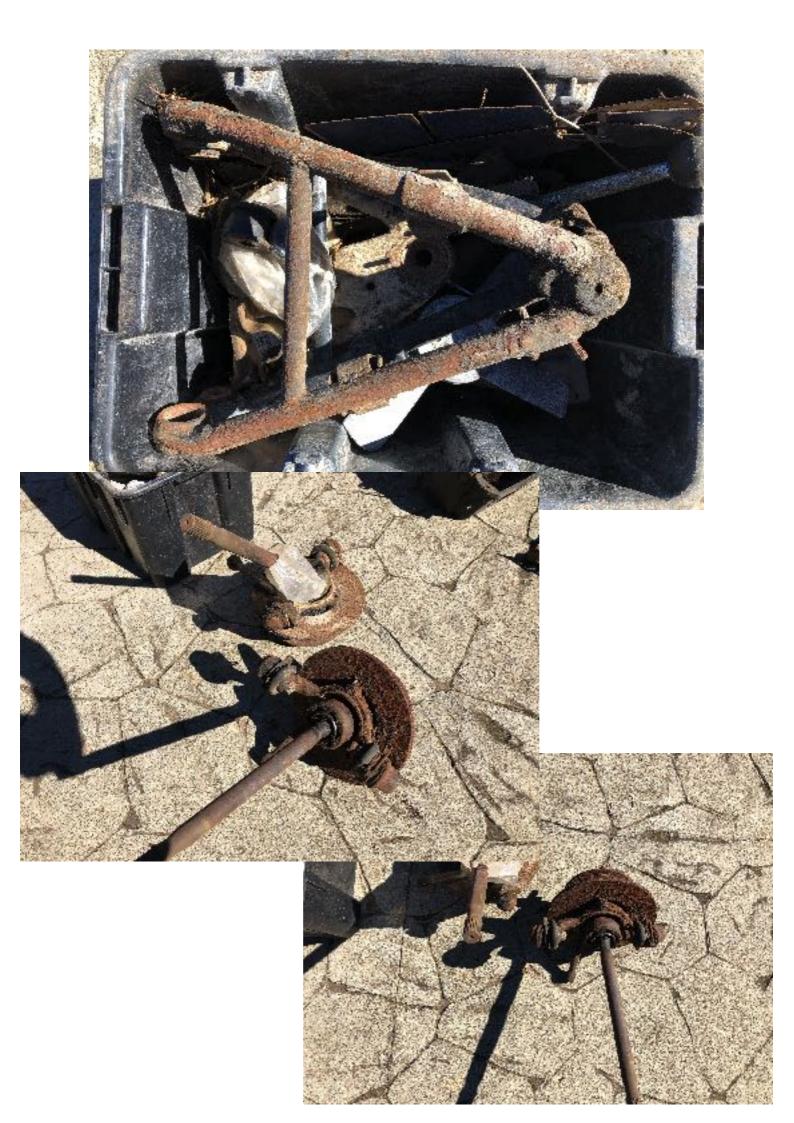

## Lancia Fluvia 1.3S Coupe

1.3L V4 4 Speed Manual British Racing Green

Bare project restoration project
Shell restored and painted (some subsequent damage)
At least +90% parts
Motor / gearbox to be restored
Most bright parts have been re-chromed



SHELL Fully restore shell. Unfortunately some damage to front left corner (happened after shell was restored. All rust removed.





Sub-Frame Assembly No. 818.331 /776





ENGINE / GEARBOX No. H818 302 224335









Glass – ALL except front windscreen Boot lid – but bonnet will need to be sourced



Bright Bits – most re-chromed



## Seats and Trim





Alloy Wheel Set / Fuel Tank



## Suspension / Steering









## Carburetor(s) 2 sets



Misc – Brake Lines / Cabling, etc







Misc. Parts





Parts – cleaned and bagged – see list



| 1. MOUNTING BOLTS             |
|-------------------------------|
| Z. VAWES                      |
| 3. GREASE NIPPLES             |
| 4. BONNET BUFFER              |
| 5. ACCELERATOR LEVER STOP     |
|                               |
|                               |
| 6. BONNET HINGES              |
| 7. VALVES Z                   |
| 8. HEAD BOLTS                 |
| 9. ENGINE SUB FRAME BOLTS     |
| 10. CARBY CONNECTOR PIPE      |
| The statut mount payment that |
| 11. SPARE WHEEL LEATHER TIE   |
| 12. HORN RING (BROKEN?)       |
| 13. DASHBOARD SWITCH          |
| 14. HORN PUSH BUTTON          |
| 15. STEERING COLUMN COUPLING  |
| THE SERVE BURE-MUSIC